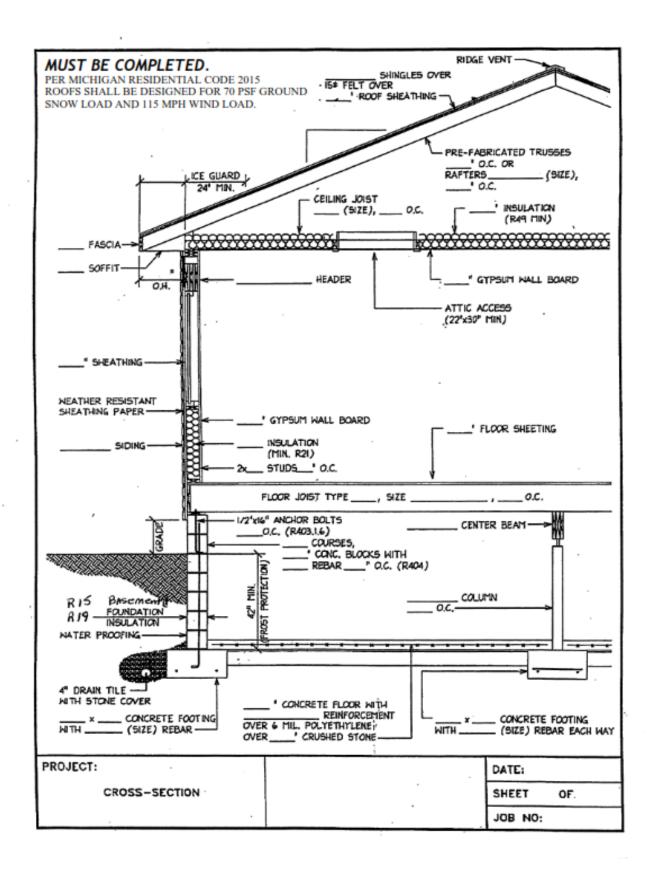

ement"
- Copies of all other applicable permits including zoning, flood plain zone elevation, drive, septic, well, soil erosion, wetlands, critical dunes, or high-risk erosion permits
- Two set of plans and specifications with original signature and seal of an architect or professional engineer registered in the State of Michigan.

## SECTION VI. SELECTRED CHARATERISTICS OF THE BUILDING

• Complete entire section. Mark all appropriate boxes and fill out all sections. If application is for an addition or alteration, answer the questions for ONLY the work being done, do not include existing structure information.

#### SECTION VII. ENVIROMENTAL CONTROL APPROVLAS

Contact and get required approval or permit for all sections of local government. Submit copies of all permits with application.